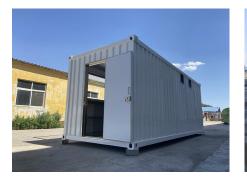

## **CB570 Shipping Container Restaurant**

## Specification

| Model:               | CB570                                                                                                                                                                                                                 |
|----------------------|-----------------------------------------------------------------------------------------------------------------------------------------------------------------------------------------------------------------------|
| Dimensions:          | 500*210*210cm                                                                                                                                                                                                         |
| Window:              | Flip-out glass windows, with gas struts                                                                                                                                                                               |
| Electrical:          | 110V/60Hz                                                                                                                                                                                                             |
| Material:            | Frame: Galvanized steel<br>Exterior wall: Corrugated steel<br>Insulation: 40mm Black cotton<br>Interior wall: ACM<br>Workbench: 201 stainless steel<br>Floor: Non-slip aluminium checkered floor                      |
| Electrical System:   | Electrical panel board<br>Circuit breaker<br>Power sockets<br>Generator receptacles<br>Interior light bars                                                                                                            |
| Water Sink Kits:     | 2 compartment water sink<br>Commercial faucet for cold & hot water<br>Floor drain                                                                                                                                     |
| Water Supply System: | 24V water pump<br>25L food-grade plastic clean water tanks & cley water tank                                                                                                                                          |
| Accessory:           | Stainless steel propane tank cage                                                                                                                                                                                     |
| Kitchen Equipment:   | Blender<br>Coffee grinder<br>1.5m under-counter fridge<br>Food warmer display<br>Grill<br>Deep fryer<br>Gas stove<br>Commercial stainless steel ventilation hood system<br>Bain Marie<br>Countertop salad prep fridge |