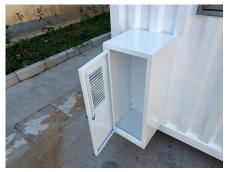

## Details

- Rear -

- Rear -

- Gas Valve -

- Gas Tank Cage-

- Electrical System -

- Kitchen Equipment -

- en Equipment -
- Water Tank -