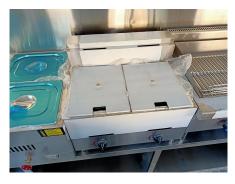

## Specification

| Model:               | CB570                                                                                                                                                                                                                 |
|----------------------|-----------------------------------------------------------------------------------------------------------------------------------------------------------------------------------------------------------------------|
| Dimensions:          | 500*210*210cm                                                                                                                                                                                                         |
| Window:              | Flip-out glass windows, with gas struts                                                                                                                                                                               |
| Electrical:          | 110V/60Hz                                                                                                                                                                                                             |
| Material:            | Frame: Galvanized steel<br>Exterior wall: Corrugated steel<br>Insulation: 40mm Black cotton<br>Interior wall: ACM<br>Workbench: 201 stainless steel<br>Floor: Non-slip aluminium checkered floor                      |
| Electrical System:   | Electrical panel board<br>Circuit breaker<br>Power sockets<br>Generator receptacles<br>Interior light bars                                                                                                            |
| Water Sink Kits:     | 2 compartment water sink<br>Commercial faucet for cold & hot water<br>Floor drain                                                                                                                                     |
| Water Supply System: | 24V water pump<br>25L food-grade plastic clean water tanks & cley water tank                                                                                                                                          |
| Accessory:           | Stainless steel propane tank cage                                                                                                                                                                                     |
| Kitchen Equipment:   | Blender<br>Coffee grinder<br>1.5m under-counter fridge<br>Food warmer display<br>Grill<br>Deep fryer<br>Gas stove<br>Commercial stainless steel ventilation hood system<br>Bain Marie<br>Countertop salad prep fridge |

- Refrigeration -

- Deep Fryers -