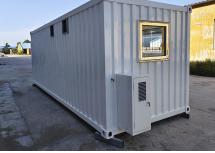

## Details

- Rear -

- Rear -

- Gas Valve -

- Gas Tank Cage-

- Electrical System -

- Kitchen Equipment -

- en Equipment -
- Water Tank -