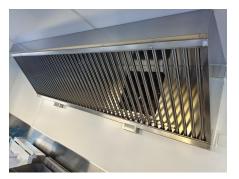

## Specification

| Model:               | CB570                                                                                                                                                                                                                 |
|----------------------|-----------------------------------------------------------------------------------------------------------------------------------------------------------------------------------------------------------------------|
| Dimensions:          | 500*210*210cm                                                                                                                                                                                                         |
| Window:              | Flip-out glass windows, with gas struts                                                                                                                                                                               |
| Electrical:          | 110V/60Hz                                                                                                                                                                                                             |
| Material:            | Frame: Galvanized steel<br>Exterior wall: Corrugated steel<br>Insulation: 40mm Black cotton<br>Interior wall: ACM<br>Workbench: 201 stainless steel<br>Floor: Non-slip aluminium checkered floor                      |
| Electrical System:   | Electrical panel board<br>Circuit breaker<br>Power sockets<br>Generator receptacles<br>Interior light bars                                                                                                            |
| Water Sink Kits:     | 2 compartment water sink<br>Commercial faucet for cold & hot water<br>Floor drain                                                                                                                                     |
| Water Supply System: | 24V water pump<br>25L food-grade plastic clean water tanks & cley water tank                                                                                                                                          |
| Accessory:           | Stainless steel propane tank cage                                                                                                                                                                                     |
| Kitchen Equipment:   | Blender<br>Coffee grinder<br>1.5m under-counter fridge<br>Food warmer display<br>Grill<br>Deep fryer<br>Gas stove<br>Commercial stainless steel ventilation hood system<br>Bain Marie<br>Countertop salad prep fridge |

## Details

- Rear -

- Rear -

- Gas Valve -

- Gas Tank Cage-

- Electrical System -

- Kitchen Equipment -

- en Equipment -
- Water Tank -