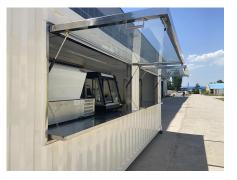

## Specification

| Model:               | CB570                                                                                                                                                                                                                 |
|----------------------|-----------------------------------------------------------------------------------------------------------------------------------------------------------------------------------------------------------------------|
| Dimensions:          | 500*210*210cm                                                                                                                                                                                                         |
| Window:              | Flip-out glass windows, with gas struts                                                                                                                                                                               |
| Electrical:          | 110V/60Hz                                                                                                                                                                                                             |
| Material:            | Frame: Galvanized steel<br>Exterior wall: Corrugated steel<br>Insulation: 40mm Black cotton<br>Interior wall: ACM<br>Workbench: 201 stainless steel<br>Floor: Non-slip aluminium checkered floor                      |
| Electrical System:   | Electrical panel board<br>Circuit breaker<br>Power sockets<br>Generator receptacles<br>Interior light bars                                                                                                            |
| Water Sink Kits:     | 2 compartment water sink<br>Commercial faucet for cold & hot water<br>Floor drain                                                                                                                                     |
| Water Supply System: | 24V water pump<br>25L food-grade plastic clean water tanks & cley water tank                                                                                                                                          |
| Accessory:           | Stainless steel propane tank cage                                                                                                                                                                                     |
| Kitchen Equipment:   | Blender<br>Coffee grinder<br>1.5m under-counter fridge<br>Food warmer display<br>Grill<br>Deep fryer<br>Gas stove<br>Commercial stainless steel ventilation hood system<br>Bain Marie<br>Countertop salad prep fridge |