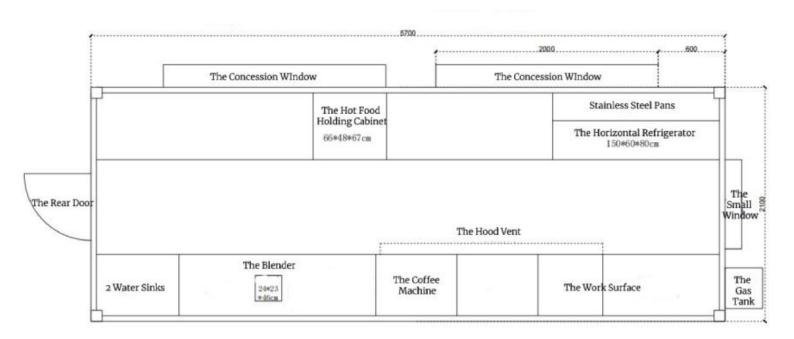

|
| Accessory:           | Stainless steel propane tank cage                                                                                                                                                                                     |
| Kitchen Equipment:   | Blender<br>Coffee grinder<br>1.5m under-counter fridge<br>Food warmer display<br>Grill<br>Deep fryer<br>Gas stove<br>Commercial stainless steel ventilation hood system<br>Bain Marie<br>Countertop salad prep fridge |

## Details







- Rear -

- Rear -









- Gas Valve -

- Gas Tank Cage-









- Electrical System -





- Kitchen Equipment -



- en Equipment -
- Water Tank -



- Refrigeration -

- Deep Fryers -

## Floor Plan