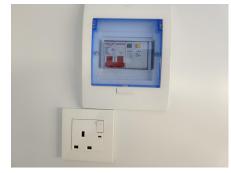

## Details

- Rear -

- Rear -

- Gas Valve -

- Gas Tank Cage-

- Electrical System -

- Kitchen Equipment -

- en Equipment -
- Water Tank -