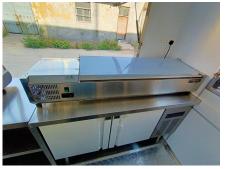

## Specification

| Model:               | CB570                                                                                                                                                                                                                 |
|----------------------|-----------------------------------------------------------------------------------------------------------------------------------------------------------------------------------------------------------------------|
| Dimensions:          | 500*210*210cm                                                                                                                                                                                                         |
| Window:              | Flip-out glass windows, with gas struts                                                                                                                                                                               |
| Electrical:          | 110V/60Hz                                                                                                                                                                                                             |
| Material:            | Frame: Galvanized steel<br>Exterior wall: Corrugated steel<br>Insulation: 40mm Black cotton<br>Interior wall: ACM<br>Workbench: 201 stainless steel<br>Floor: Non-slip aluminium checkered floor                      |
| Electrical System:   | Electrical panel board<br>Circuit breaker<br>Power sockets<br>Generator receptacles<br>Interior light bars                                                                                                            |
| Water Sink Kits:     | 2 compartment water sink<br>Commercial faucet for cold & hot water<br>Floor drain                                                                                                                                     |
| Water Supply System: | 24V water pump<br>25L food-grade plastic clean water tanks & cley water tank                                                                                                                                          |
| Accessory:           | Stainless steel propane tank cage                                                                                                                                                                                     |
| Kitchen Equipment:   | Blender<br>Coffee grinder<br>1.5m under-counter fridge<br>Food warmer display<br>Grill<br>Deep fryer<br>Gas stove<br>Commercial stainless steel ventilation hood system<br>Bain Marie<br>Countertop salad prep fridge |

- Refrigeration -

- Deep Fryers -