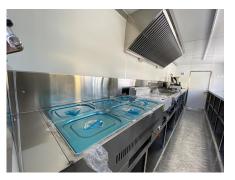

## Details

- Rear -

- Rear -

- Gas Valve -

- Gas Tank Cage-

- Electrical System -

- Kitchen Equipment -

- en Equipment -
- Water Tank -

- Refrigeration -

- Deep Fryers -